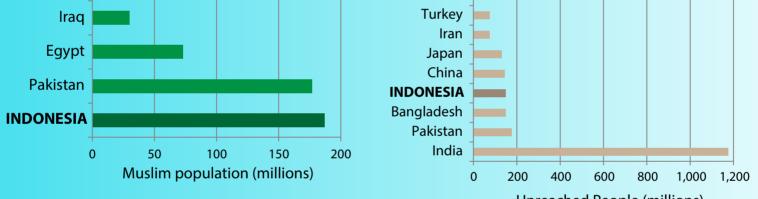

#### POPULATION

Indonesia is the fourth-largest country in the world (after China, India, and the USA), with **232 million people**.

Syria

OPPORTUNITY FOR THE GOSPEL 225 unreached people groups represent 148.5 million people

### **BIG NEED AND BIG OPPORTUNITY**

INDONESIA - Muslim Population in comparisons to other countries

Total Population of members of Unreached People Groups

| Nigeria |  |
|---------|--|
| hailand |  |

Unreached People (millions)

#### MORE ABOUT THE OPPORTUNITY IN INDONESIA

80%

of the population of Indonesia is *Muslim*. <sup>15%</sup> are *Christian*.

Some of the Muslims are strongly influenced by *pre-Islamic and Hindu religions*. There are also *Hindu, Buddhist and tribal religions*.